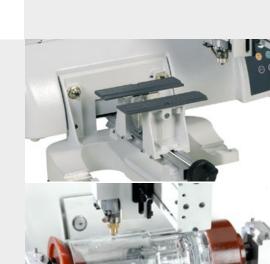

# Ergonomics and design

The M40 series features an open working area giving the operator easy access to the job and materials. The M40 design features a depth nose allowing for constant engraving, particularly on uneven surfaces. Simulate your engraving job before you engrave with the integrated laser pointer. Complete range of accessories and jigs are available for the engraving of any item