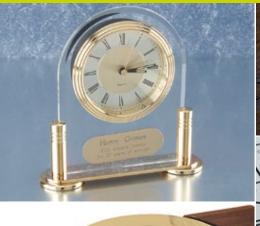

# M40 Deep vice is ideal for:

- Functional & Technical Signage
- Plastic or Metal Plates
- Jewelry
- Pens and Gifts
- Cosmetic and perfumes