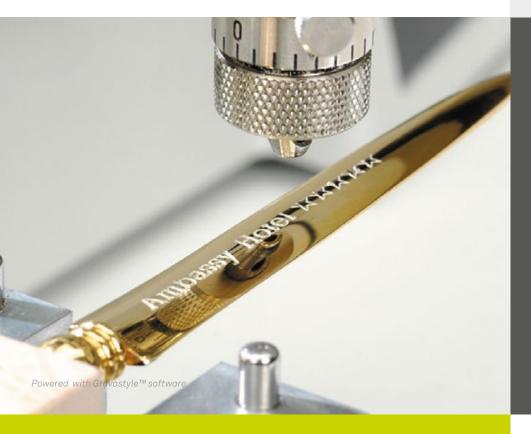

# Exceptional software

The M40 is powered by Gravostyle™ software. This unique software platform concentrates Gravograph engraving expertise to offer you full support, whatever your engraving application. The software synchronizes your M40 and its accessories, creating a powerful production team.