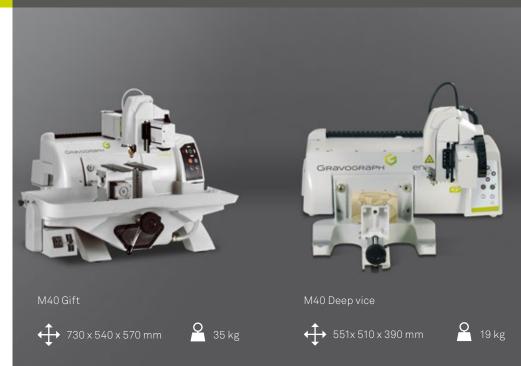

# M40<sup>Deep vice</sup>

M40GIFT

The most advanced rotary engraving machine on the market

Gravograph rotary machines from Gravotech are available with a host of unique and innovative features

An affordable, versatile and gifted engraving system that is fast, quiet and easy to use.

### M40 Deep vice

Engraving area: 305 x 210 mm

Max Holding Capacity: (Unlimited x 234

x 110mm)

Z Spindle travel: 40 mm

#### M40 Gift

Engraving area: 305 x 210 mm Max Holding Capacity: (480x 234 x

190mm)

Cylindrical engraving: diameter from 4

to 110mm

Z Spindle travel: 40 mm

Tilting +/- 10°