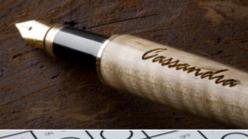

# M40 Deep vice is ideal for:

- Functional & Technical Signage
- Plastic or Metal Plates
- Jewelry
- Pens and Gifts
- Cosmetic and perfumes

#### M40 Gift is ideal for:

- Gifts
- Bottles
- Glass

Retailers, Gift shops Multi service shops Professional engravers Funerary Pet shops Electricians
Trophies & sports awards
High Tech
Cosmetic
Wine & Spirits