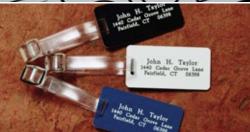

# M40 Deep vice is ideal for:

- Functional & Technical Signage
- Plastic or Metal Plates
- Jewelry
- Pens and Gifts
- Cosmetic and perfumes