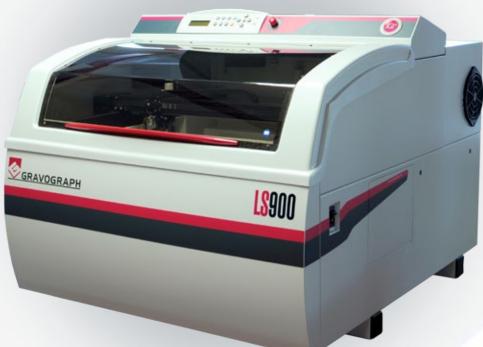

## LASER ENGRAVING MACHINES

LASER ENGRAVING MACHINES

THE LARGE FORMAT SOLUTION FOR OPTIMUM PRODUCTIVITY.

- MARKING, ENGRAVING AND CUTTING ON A WIDE VARIETY OF MATERIALS SUCH AS PLASTICS, WOOD, ACRYLIC, COATED METALS, GLASS
- ADDRESSING MANY APPLICATIONS LIKE RUBBER STAMPS, SIGNAGE, PERSONALIZATION, GIFT ITEMS AND AWARDS...
- The high resolution CO₂ Laser beam and positioning system provides speed, finesse, power and precision when processing. Due to higher wattages available, the LS900 can engrave and efficiently cut a wide variety of materials in a single cycle..
- The 610x610mm engraving area combined with the 250mm Z travel enables the unit to process a wide range of parts sizes from small nameplates to large control panels, both in single item processing and in large batches..
- Frontal access makes the loading and unloading operation easier than ever before. This ergonomic design minimises the stress on the operator greatly.
- Engineered for productivity the LS900 includes many features designed to optimise the machine use. Features such as a red aiming beam laser, automatic focal adjust, a cycle time indicator and an end of job alarm, allow for efficient job processing.
- With its very robust design the LS900 range provides exceptional reliability and consistency. The ability to select the method of fume extraction combined with variable air assist contributes greatly to the engraving and cutting quality, as well as particulate and fume removal..
- The Gravostyle Graphic software makes job creation easier than ever. It allows engraving parameters to be saved with the job, and its advanced functions provide extended capabilities within a few mouse clicks (barcodes, Data Matrix™, pictures, dials, etc.).