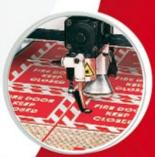

## LASER ENGRAVING MACHINES

LASER ENGRAVING MACHINES

THE LARGE FORMAT SOLUTION FOR OPTIMUM PRODUCTIVITY.

- MARKING, ENGRAVING AND CUTTING ON A WIDE VARIETY OF MATERIALS SUCH AS PLASTICS, WOOD, ACRYLIC, COATED METALS, GLASS
- ADDRESSING MANY APPLICATIONS LIKE RUBBER STAMPS, SIGNAGE, PERSONALIZATION, GIFT ITEMS AND AWARDS...
- The high resolution CO₂ Laser beam and positioning system provides speed, finesse, power and precision when processing. Due to higher wattages available, the LS900 can engrave and efficiently cut a wide variety of materials in a single cycle..
- The 610x610mm engraving area combined with the 250mm Z travel enables the unit to process a wide range of parts sizes from small nameplates to large control panels, both in single item processing and in large batches..
- Frontal access makes the loading and unloading operation easier than ever before. This ergonomic design minimises the stress on the operator greatly.
- Engineered for productivity the LS900 includes many features designed to optimise the machine use. Features such as a red aiming beam laser, automatic focal adjust, a cycle time indicator and an end of job alarm, allow for efficient job processing.
- With its very robust design the LS900 range provides exceptional reliability and consistency. The ability to select the method of fume extraction combined with variable air assist contributes greatly to the engraving and cutting quality, as well as particulate and fume removal..
- The Gravostyle Graphic software makes job creation easier than ever. It allows engraving parameters to be saved with the job, and its advanced functions provide extended capabilities within a few mouse clicks (barcodes, Data Matrix™, pictures, dials, etc.).