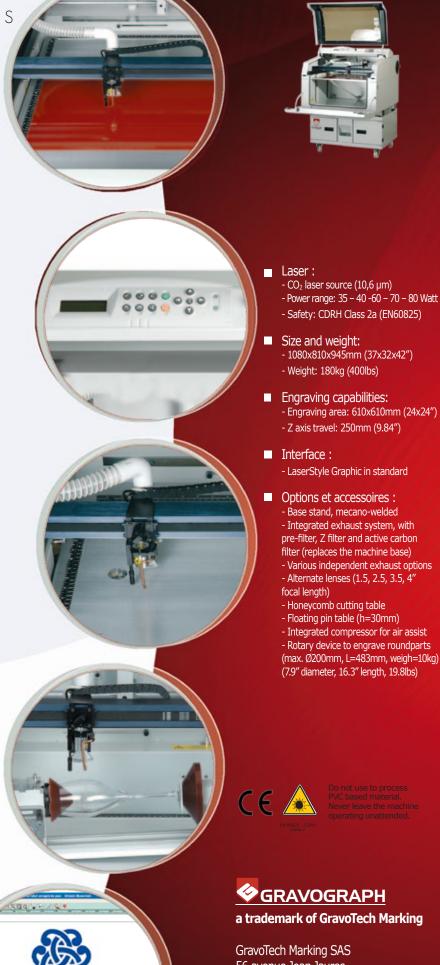

## LASER ENGRAVING MACHINES

LASER ENGRAVING MACHINES

THE LARGE FORMAT SOLUTION FOR OPTIMUM PRODUCTIVITY.

- MARKING, ENGRAVING AND CUTTING ON A WIDE VARIETY OF MATERIALS SUCH AS PLASTICS, WOOD, ACRYLIC, COATED METALS, GLASS
- ADDRESSING MANY APPLICATIONS LIKE RUBBER STAMPS, SIGNAGE, PERSONALIZATION, GIFT ITEMS AND AWARDS...
- The high resolution CO₂ Laser beam and positioning system provides speed, finesse, power and precision when processing. Due to higher wattages available, the LS900 can engrave and efficiently cut a wide variety of materials in a single cycle..
- The 610x610mm engraving area combined with the 250mm Z travel enables the unit to process a wide range of parts sizes from small nameplates to large control panels, both in single item processing and in large batches..
- Frontal access makes the loading and unloading operation easier than ever before. This ergonomic design minimises the stress on the operator greatly.
- Engineered for productivity the LS900 includes many features designed to optimise the machine use. Features such as a red aiming beam laser, automatic focal adjust, a cycle time indicator and an end of job alarm, allow for efficient job processing.
- With its very robust design the LS900 range provides exceptional reliability and consistency. The ability to select the method of fume extraction combined with variable air assist contributes greatly to the engraving and cutting quality, as well as particulate and fume removal..
- The Gravostyle Graphic software makes job creation easier than ever. It allows engraving parameters to be saved with the job, and its advanced functions provide extended capabilities within a few mouse clicks (barcodes, Data Matrix™, pictures, dials, etc.).