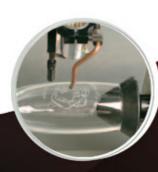

## LASER ENGRAVING MACHINES

LASER ENGRAVING MACHINES

THE LARGE FORMAT SOLUTION FOR OPTIMUM PRODUCTIVITY.

- MARKING, ENGRAVING AND CUTTING ON A WIDE VARIETY OF MATERIALS SUCH AS PLASTICS, WOOD, ACRYLIC, COATED METALS, GLASS
- ADDRESSING MANY APPLICATIONS LIKE RUBBER STAMPS, SIGNAGE, PERSONALIZATION, GIFT ITEMS AND AWARDS...
- The high resolution CO₂ Laser beam and positioning system provides speed, finesse, power and precision when processing. Due to higher wattages available, the LS900 can engrave and efficiently cut a wide variety of materials in a single cycle..
- The 610x610mm engraving area combined with the 250mm Z travel enables the unit to process a wide range of parts sizes from small nameplates to large control panels, both in single item processing and in large batches..
- Frontal access makes the loading and unloading operation easier than ever before. This ergonomic design minimises the stress on the operator greatly.
- Engineered for productivity the LS900 includes many features designed to optimise the machine use. Features such as a red aiming beam laser, automatic focal adjust, a cycle time indicator and an end of job alarm, allow for efficient job processing.
- With its very robust design the LS900 range provides exceptional reliability and consistency. The ability to select the method of fume extraction combined with variable air assist contributes greatly to the engraving and cutting quality, as well as particulate and fume removal..
- The Gravostyle Graphic software makes job creation easier than ever. It allows engraving parameters to be saved with the job, and its advanced functions provide extended capabilities within a few mouse clicks (barcodes, Data Matrix™, pictures, dials, etc.).