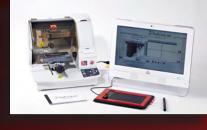

#### **■** intuitive

Simply choose a template that suits the size & shape of the gift; have the customer pen a design & you click to engrave.  $Dedicace^{TM}$  can be operated with a touch screen PC. No keyboard skills, programming or engraving settings required.

#### ■ *Dedicace*<sup>™</sup> kit contents Patent-pending

Dedicace design tablet with paper slots
Magic paper pad
Dedicace digital pen & pen holder
Pen tip extractor & 3 spare tips
Dedicace installation CD & dongle
USB cable

### ■ Dedicace<sup>TM</sup> tablet specs Reversible tablet for left/right handers

Dimensions (W x D x H):
248 mm x 176 mm x 8.5 mm
Weight: approx. 360 g
Interface: USB