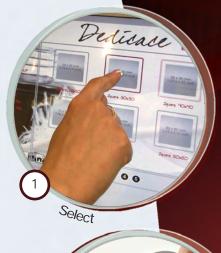

#### **■** intuitive

Simply choose a template that suits the size & shape of the gift; have the customer pen a design & you click to engrave.  $Dedicace^{TM}$  can be operated with a touch screen PC. No keyboard skills, programming or engraving settings required.