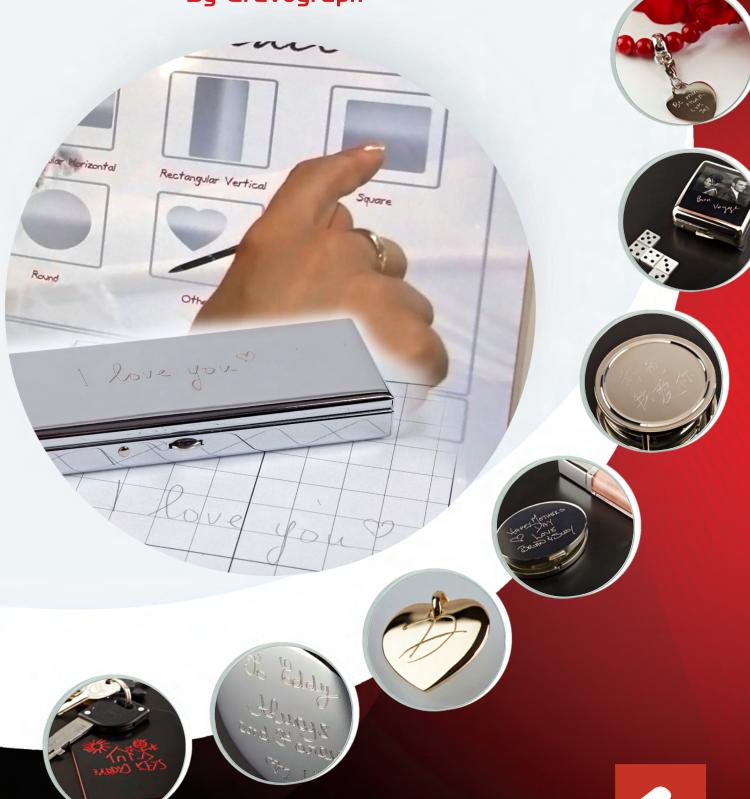

#### expression

With  $Dedicace^{TM}$ , give customers the chance to put pen to paper to create a special message or drawing. This patent-pending solution captures their design from the magic paper and engraves it exactly the way they created it.

#### attractive

Dedicace<sup>TM</sup>'s step-by-step approach ensures reliable, high-quality engraving for attractive results on gifts each and every time. Engrave personal or group messages from friends, family or colleagues. Your customers will enjoy the fun and easy design process. What they see on the magic paper is exactly what you engrave.

#### **■** intuitive

Simply choose a template that suits the size & shape of the gift; have the customer pen a design & you click to engrave.  $Dedicace^{TM}$  can be operated with a touch screen PC. No keyboard skills, programming or engraving settings required.

#### ■ *Dedicace*<sup>™</sup> kit contents Patent-pending

Dedicace design tablet with paper slots
Magic paper pad
Dedicace digital pen & pen holder
Pen tip extractor & 3 spare tips
Dedicace installation CD & dongle
USB cable