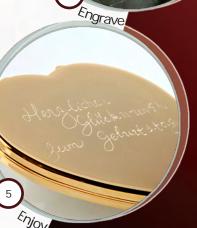

#### expression

With  $Dedicace^{TM}$ , give customers the chance to put pen to paper to create a special message or drawing. This patent-pending solution captures their design from the magic paper and engraves it exactly the way they created it.

#### attractive

Dedicace<sup>TM</sup>'s step-by-step approach ensures reliable, high-quality engraving for attractive results on gifts each and every time. Engrave personal or group messages from friends, family or colleagues. Your customers will enjoy the fun and easy design process. What they see on the magic paper is exactly what you engrave.

#### eternal

Create a personalised message, unique to every customer, which will last a lifetime.

 $Dedicace^{TM}$ , one-of-a-kind.