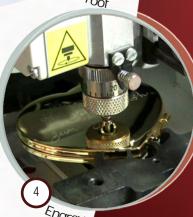

#### attractive

Dedicace<sup>TM</sup>'s step-by-step approach ensures reliable, high-quality engraving for attractive results on gifts each and every time. Engrave personal or group messages from friends, family or colleagues. Your customers will enjoy the fun and easy design process. What they see on the magic paper is exactly what you engrave.

# I Engraver recommendations I deal for metallic & glass gifts: M20 range (Diamond, Std, Pix, Jewel) M40 range (Std, Deep Vice, Gift)

M40 range (Std, Deep Vice, Gift)
For lasers & other engravers
Consult us