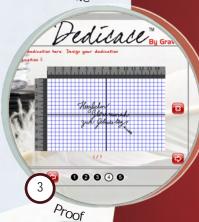

#### attractive

Dedicace<sup>TM</sup>'s step-by-step approach ensures reliable, high-quality engraving for attractive results on gifts each and every time. Engrave personal or group messages from friends, family or colleagues. Your customers will enjoy the fun and easy design process. What they see on the magic paper is exactly what you engrave.

#### **■** intuitive

Simply choose a template that suits the size & shape of the gift; have the customer pen a design & you click to engrave.  $Dedicace^{TM}$  can be operated with a touch screen PC. No keyboard skills, programming or engraving settings required.