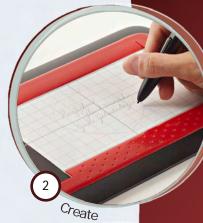

#### expression

With  $Dedicace^{TM}$ , give customers the chance to put pen to paper to create a special message or drawing. This patent-pending solution captures their design from the magic paper and engraves it exactly the way they created it.

#### attractive

Dedicace<sup>TM</sup>'s step-by-step approach ensures reliable, high-quality engraving for attractive results on gifts each and every time. Engrave personal or group messages from friends, family or colleagues. Your customers will enjoy the fun and easy design process. What they see on the magic paper is exactly what you engrave.