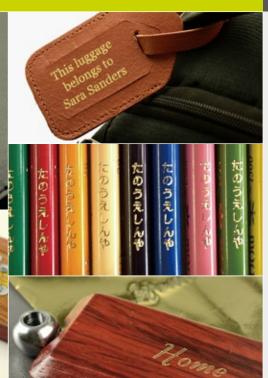

## You are evolving, so is your M40.

ArtFoil allows for new revenue streams using the same machine. Engrave anything from plastic to stainless steel, and also hot foil anything from gift boxes to leather and wooden gifts.

The ArtFoil eliminates expensive dies and costly set-up times, making even single item hot foiling cost effective.

#### ArtFoil Rolls

Foil rolls available in Gold, Silver, Black & White.

Optimal results on materials such as leather, raw wood and imitation leather.

Engravers
Stationery - Book stores
Printing shops
Gifts and Souvenirs shops
Telephony
Online personalization
Jewelers
Leather shops