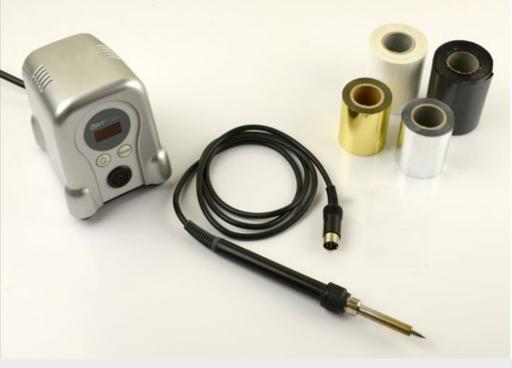

#### The ArtFoil kit includes:

- Hot Spindle
- Easy on/off Spindle Assembly
- Product Support Table
- Foil Rolls Dispensers with Clamps
- ArtFoil Transformer
- Interface box
- Gold Foil Roll

#### ArtFoil Rolls

Foil rolls available in Gold, Silver, Black & White.