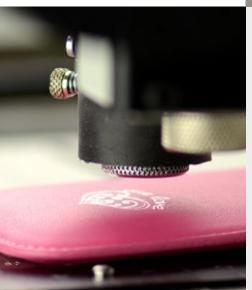

### It's brilliantly simple.

The ArtFoil is designed to fit the M40 Deep Vice.

The complete solution is ready to use: no need for additional training on neither machine nor software.

## You are evolving, so is your M40.

ArtFoil allows for new revenue streams using the same machine. Engrave anything from plastic to stainless steel, and also hot foil anything from gift boxes to leather and wooden gifts.

The ArtFoil eliminates expensive dies and costly set-up times, making even single item hot foiling cost effective.