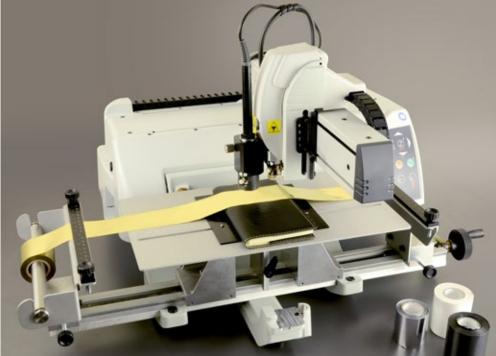

#### The ArtFoil kit includes:

- Hot Spindle
- Easy on/off Spindle Assembly
- Product Support Table
- Foil Rolls Dispensers with Clamps
- ArtFoil Transformer
- Interface box
- Gold Foil Roll

#### Technical Specs

- . Compatible with M40 Deep Vice
- . Voltage: 100V, 115V, 230V
- . Heat Temperature Range: 110-130° C
- . Initial use Heat Time: 15 seconds