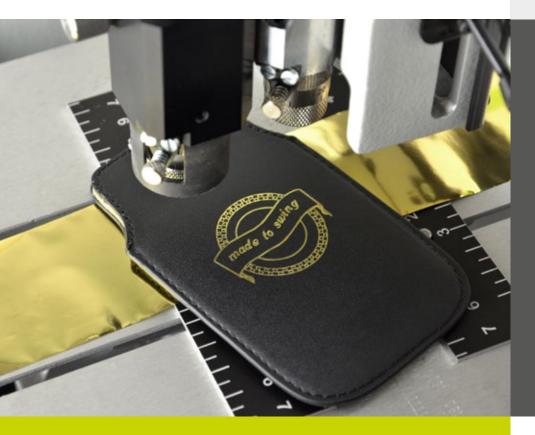

## You are evolving, so is your M40.

ArtFoil allows for new revenue streams using the same machine. Engrave anything from plastic to stainless steel, and also hot foil anything from gift boxes to leather and wooden gifts.

The ArtFoil eliminates expensive dies and costly set-up times, making even single item hot foiling cost effective.

#### ArtFoil Rolls

Foil rolls available in Gold, Silver, Black & White.