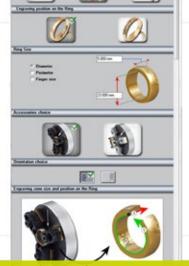

# Personalisation pack:

- Photograph processing Dedicace<sup>™</sup> freehand drawing
- Additional pre-routed engraving fonts
- Badges, letter box plaques and door plaques
- · Photograph engraving
- · Jewellery and gift market
- Pens

t

- · Pet tags, Key rings
- Ornamental plaques
- · Labels for valves and pushbuttons

- Duplication of plates and lists of variables
- Management of plans
- PDF import and file export (PDF, DXF. EPS. HPGL etc.)
- Alignment and conversion tools
- Geometric shapes
- Laser control capacity using predefined parameters Calibration: simplified discovery
- of engraving parameters for new laser materials

- Engraving of plates in series runs
- List of variabilised names

Braille production

Font editor

- Small signage
- Funeral plagues
- Rubber stamps