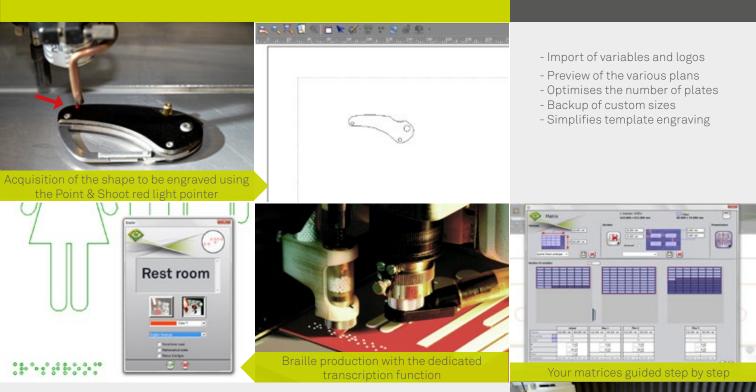

Similarly Point & Shoot allows you to define an element of your composition directly through the use of a light pointer function on the machine. The positioning and shape information is transferred to the software automatically.

# Creation of ink stamps:

The interactive assistant guides you in the production of stamps on the basis of one of the numerous models or a blank template, for single-unit or series production. Make standard and more complex models simply and easily: date stamps, number stamps, personalised stamps with logo etc.

Thanks to the Nesting function the positioning of each stamp is optimised to minimise material waste and to limit the emission of dust.