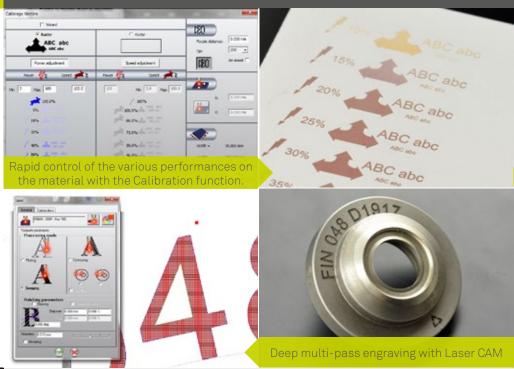

**Obtain optimum results at the first attempt regardless of the material engraved:** Starting to use a new material is simplified thanks to the calibration function. This allows you to control the rendering of various power/speed combinations in just a few minutes.

# Laser CAM: deeper toolpaths

The software creates optimised vector engraving toolpaths for you. Gaining precision and speed in particular for your deep engraving jobs.

Diversify your engraving jobs with the multiple functionalities of your laser solution.