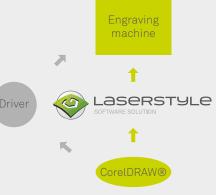

# Control your laser machine with Laserstyle™ !

Laserstyle<sup>™</sup> comes as standard with Gravostyle<sup>™</sup> software from the Discovery module, but can also be available to purchase separately. Laserstyle<sup>™</sup> offers you functionalities specific to laser technology.

The software functions have been developed for full interaction with the design of our laser equipment. Laserstyle<sup>™</sup> thus helps you to maximise the potential of your Gravograph laser engraving machine.

# Laserstyle<sup>™</sup>! Stamp manufacturing assistant 4 1 1 10

Photograph engraving with Photolase

Laserstyle<sup>™</sup> creates a natural gateway with your graphic design software. You can compose in CorelDRAW® and then automatically transfer your jobs to