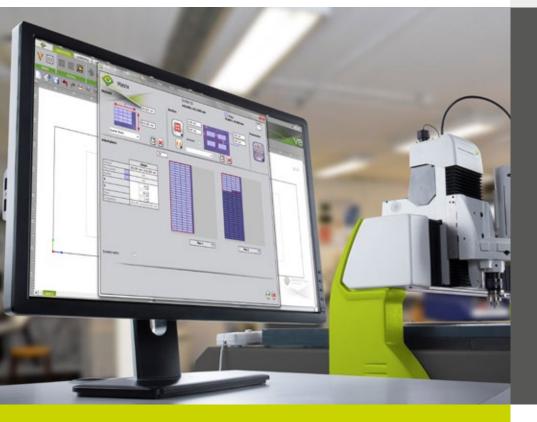

Gravostyle<sup>™</sup>, simplify your engraving tasks

Step-by-step function assistant

# Gravostyle<sup>™</sup>, software is easy to understand and use

The interface design is permanently focused on simplicity of use. The toolbar menus follow the chronological order of the composition. The highly visual and intuitive icons facilitate a rapid understanding of each function. What's more customisable palettes and a shortcut bar speed up access to your favourite tools.

# Learn fast

The step-by-step function assistants and the DHA<sup>™</sup> dynamic video help you to make swift progress and to be productive from the moment you get started.