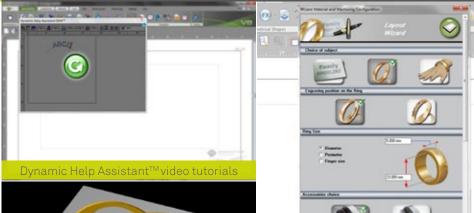

# Learn fast

The step-by-step function assistants and the DHA<sup>™</sup> dynamic video help you to make swift progress and to be productive from the moment you get started.

# Functionalities available at all levels:

- Practical and intuitive interface
- Personalisation of the work space
- Step-by-step function assistance
- Interactive and dynamic help with videos
- Machine accessories management: cylinder attachment and automatic plate feeder (APF) etc.
- Compatibility with True Type fonts
- Management of left/right and top/bottom script
- Engraving parameters saved with the job
- Zoom, print, grid and guide-line functions