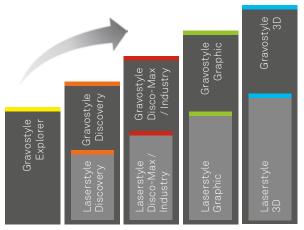

# Change to 3D laser engraving!

Enhance your reputation and attract new customers thanks to the power of Laserstyle<sup>™</sup> 3D! Create and engrave high quality relief compositions.

Gravostyle<sup>™</sup> is available from Explorer to 3D levels, thus offering a wide range of business functions adapted to different sectors of activity.

Functions accumulate over the levels.

Through the electronic licence system, users can easily update their software online.

LEVELS Explorer

[mechanical]

Essential lettering capabilities

Go hybrid Drive laser & rotary technology

- Import of vector files (DXF, EPS, HPGL etc.) and images (BMP, JPG, PNG and TIF etc.)
- Plate Point & Shoot: makes it possible to define the engraving area directly on the machine
- Standard text functions

# DiscoveryMax / Industry

# [mechanical + laser]

# Graphic

[mechanical + laser]

[mechanical + laser]

3D

DiscoveryMax Industry Take your engraving to Unleash your creativity Productivity pack Power, precision and a new dimension productivity VATKINS Scanning and vectorisation • Graduations and dials Nesting (material optimisation) · Surface design and • Point mode and bitmap editor Scripts (macro functions) CAM module (advanced tool manipulation tools management) • Styl'Art 3D model module • 2D grooving by colour • Long plate Personalisation Measurement instruments Powerful on-screen simulation • 3D texture font pack (over 100 fonts) Grouped import and rendering Sculpting tool • Import of external data (CSV, TXT, Scripts (macro functions) Advanced Braille toolpath • 3D CAM toolpath management management Excel, SQL, ODBC etc.) Print & Cut module Shape duplication tools 3D preview tools • LED positioning module All 2.5D functions come as Laser photograph engraving standard module • Cutter (die, etc) • Shading (3D effect) Barcodes, Datamatrix<sup>™</sup>, QR Code • 2.5D toolpath for jewellery, Curved text and UID - unique identification punches and intaglio for signage with management of variables Laser toolpaths for deep marking Machine plates 3D signage • Scanning and printing of logos · Laser photograph engraving Trophy plaques Front panels Model making Display stands Identification and traceability parts • Plaques with texts and logos Marguetry Embossing dies · Printed circuits • Hot irons • Food-grade moulds · Signage with texts and logos · Linear and 2D barcodes • Design and production of trophies Furniture decoration · Laser cutting of paper and cardboard · Cutting out of printed signage Models and prototypes Trade sign design • Trophies and awards Commemorative plagues