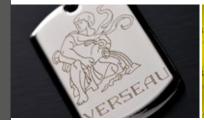

# Photolase: modify and engrave photographs on a variety of materials.

Photolase allows you to preview your photographs on the chosen material in order to optimise the various laser engraving parameters.

# Change to 3D laser engraving!

Enhance your reputation and attract new customers thanks to the power of Laserstyle<sup>™</sup> 3D! Create and engrave high quality relief compositions.

Gravostyle<sup>™</sup> is available from Explorer to 3D levels, thus offering a wide range of business functions adapted to different sectors of activity.